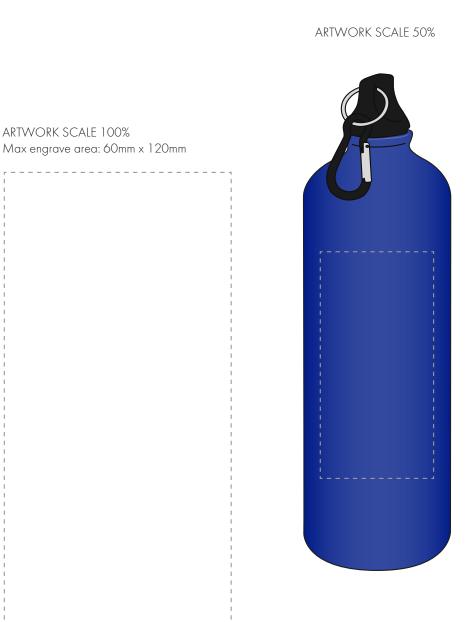

ARTWORK SCALE 100%

Product Image for visualisation - colours may vary

The dashed line is to demonstrate print area and will not appear on your printed item